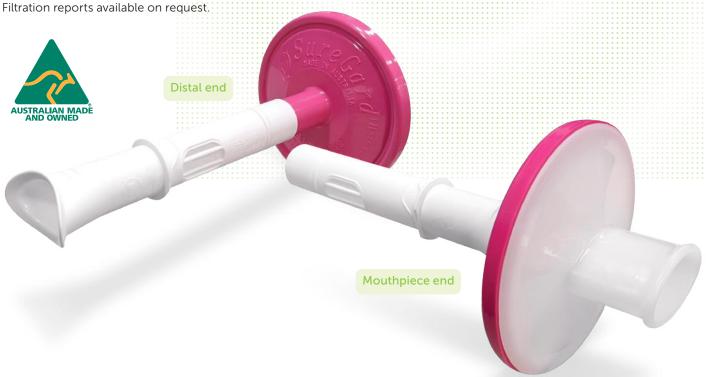

### Compatible with the Ndd Spirette and GANSHORN ScoutTube

The Suregard Filter Mouthpiece by Bird Healthcare is a low cost, infection control option for Ndd spirometry users. A new **direct fit** Suregard filter is available for the distal/exhaust end of the Ndd Spirette and Ganshorn ScoutTube, in addition to the mouthpiece end of the ScoutTube.

The Suregard dual-fitting filter for Ndd spirometers are 100%. Australian manufactured, utilising tec200 hydrophobic filter material which has been validated for filtration of bacteria and viruses at high (spirometry) flow rates.